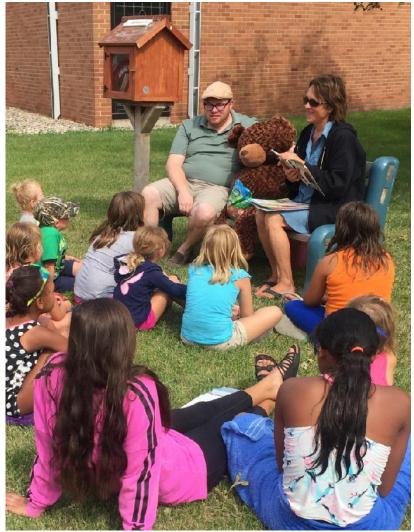

# Little Free Library

Little Free Library has finished up summer 2017 weekly story times. We read many books, participated in several activities, and enjoyed yummy snacks. About 30 children a week took part in our story times. Several people helped me as guest readers and/or donated snacks. Many thanks to Macy Knecht, Franne Sippel, Carol Knecht, Karla Pasteur, Meri Erickson and her "camp" crew, and Pastor Thomas. It is awesome to be able to have this outreach program to offer the community from our church. Let me know if anyone has any ideas for next year. Thanks for a great summer! Kim Weber

### Kid Zone Camp Photos